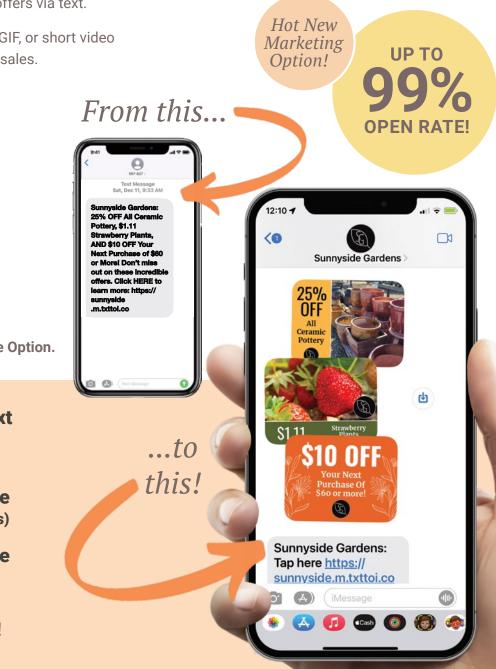

## Our industry is visual, and your text club should be also!

- Reinforce your brand with an opt-in database of customers who want to receive information and offers via text.
- Send up to nine images, an animated GIF, or short video in a single text to engage and convert sales.
- Open rates reported of up to 99%!
- Simple, user-friendly options for consumer sign ups.
- Users can share your offers & content via Facebook, Messenger, Twitter, text, etc.
- Options for additional personalized experiences.
- \$160/month Basic Monthly Fee or \$260/month Advance with Micro-Site Option.
- Multiple images or video text (52% higher click through rate with MMS messages)
- Linked branded landing page (For sharing & additional info/offers)
- Custom micro sites available (Or drive them to your website)